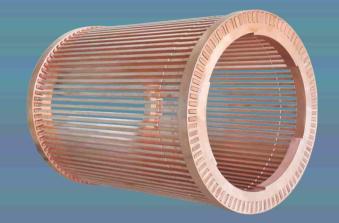

## SHORT CIRCUIT RINGS, ROTOR BARS & STAMPING RINGS FOR TRACTION MOTORS

Ø200 MIPALLOY 3ZR (Cr Zr Cu) BILLETS

RING ROLLING OF SHORT CIRCUIT RINGS

ROTOR WITH MIPALLOY 3ZR (Cr Zr Cu) **SHORT CIRCUIT RINGS** 