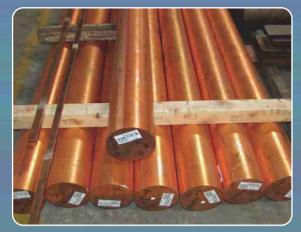

## SHORT CIRCUIT RINGS, ROTOR BARS & STAMPING RINGS FOR TRACTION MOTORS

Ø200 MIPALLOY 3ZR (Cr Zr Cu) BILLETS

RING ROLLING OF SHORT CIRCUIT RINGS

ROTOR WITH MIPALLOY 3ZR (Cr Zr Cu) **SHORT CIRCUIT RINGS** 