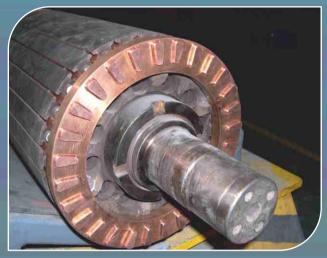

## SHORT CIRCUIT RINGS, ROTOR BARS & STAMPING RINGS FOR TRACTION MOTORS

Ø200 MIPALLOY 3ZR (Cr Zr Cu) BILLETS

RING ROLLING OF SHORT CIRCUIT RINGS

ROTOR WITH MIPALLOY 3ZR (Cr Zr Cu) **SHORT CIRCUIT RINGS** 