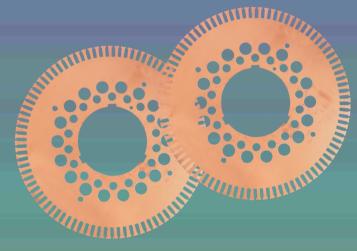

## SHORT CIRCUIT RINGS, ROTOR BARS & STAMPING RINGS FOR TRACTION MOTORS

Ø200 MIPALLOY 3ZR (Cr Zr Cu) BILLETS

RING ROLLING OF SHORT CIRCUIT RINGS

ROTOR WITH MIPALLOY 3ZR (Cr Zr Cu) **SHORT CIRCUIT RINGS** 